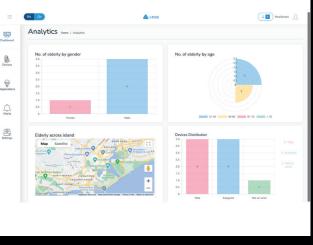

### 03 Dashboard

A bird's eye overview from the comfort of your own PC, tablet or smartphone, caregivers are able to receive a quick and informative rundown of all elderly patients in need of monitoring.

Available on AppGallery, Google Play and Apple App Store.