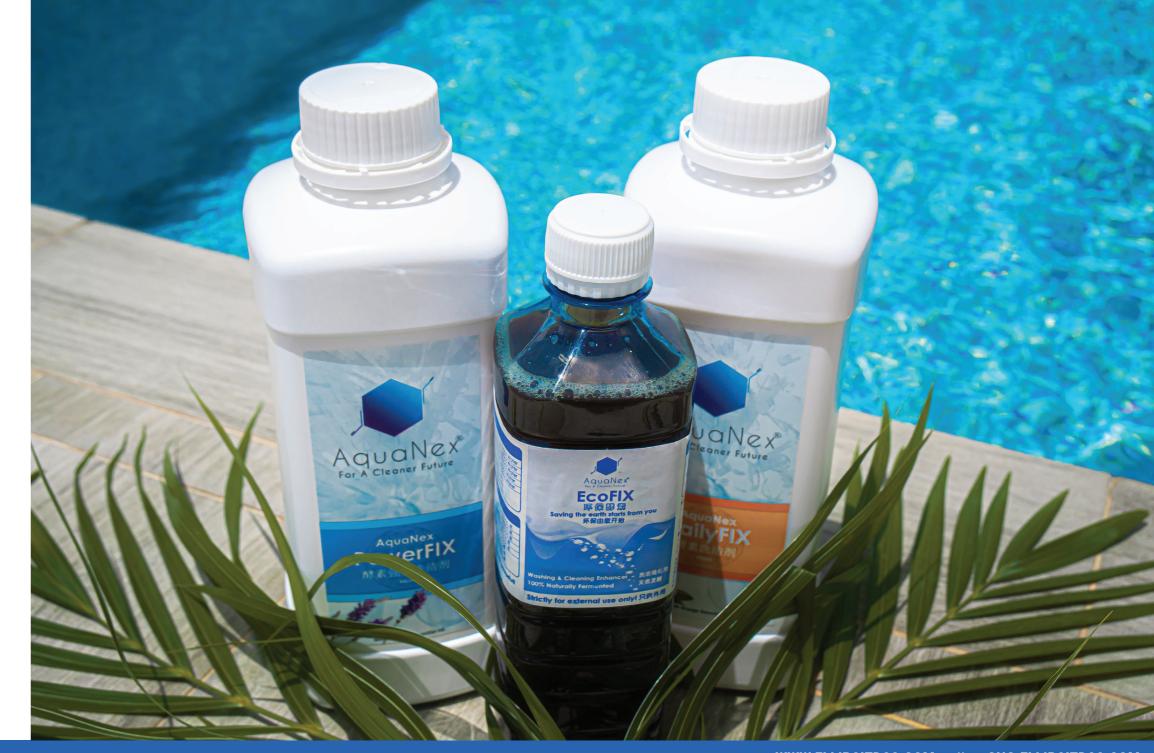

## 03 Kitchen Waste Pipe Cleaners

Our MicroFIX line of customized kitchen waste pipe cleaning solutions are an eco friendly and less destructive means of clearing clogged sewage and kitchen waste pipes in your facility.

A proprietary blend of microbial and other biodegradeable ingredients, MicroFIX works by populating pipes blocked with fat, oil and grease with beneficial bacteria that eat away at the blockages, staying in the pipes and multiplying in the process, becoming even more effective over time.

Our MicroFIX solutions are also provided with an automatic doser to ensure consistent and fuss free maintenance of your facility.

#### 04 Non-Toxic Cleaners

We provide cleaning solutions made of natural ingredients and depend on enzymatic processes to break down dirt and oil.

Free of sulfates, chlorine, parabens and phosphates, they are biodegradeable and safe for the environment and humans.

Our anti-bacterial cleaners can be used in a wide variety of applications including surface cleaning, laundry and they are even gentle on the skin as a handsoap.

Our cleaning agents do not produce fumes that irritate eyes or skin, perfect for the vulnerable residents in facilities.