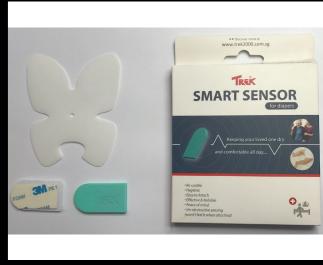

#### 02 Wearables

With Gentle Guardian, we provide a full suite of wearables to enhance overwatch and vitals monitoring in outdoor spaces, as well provide additional info.

These include the:

- Vein Series Smartwatch
- Smart Socks
- Smart Sensor for diapers

### 03 Diaper Sensors

Be alerted when elderly patients require sanitary care without the need to constantly conduct physical checks.

Our Smart Sensors for diapers are:

- Hygienic
- Effective & Reliable
- Unobstructive Sensing
- Reusable
- Easy to use