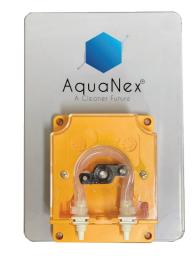

# Micro+ Auto Doser

#### Features

- For automatic dosage of MicroFIX Waste Pipe Cleaners.
- · Two unit types, each specially designed for the needs of different facilities and scale.
- Consistent dosage while reducing labor costs and eliminating human error.

#### Micro+ Specifications

- Peristaltic Pump 220-240V, 50Hz AC current, delivering 10 litres per hour with 4.8mm tube.
- · Control Box Wall mounted, made of flame retardent polystyrene with a removable cover.
- · Timer Rechargeable back-up battery in case of power failure. Used to maintain the timme programme and ensure regular biomatic treatments.
- 6mm Nylon Tubing.
- Storage Drum Available in 20 and 25 litres.
- Waste Fitting Kit.
- 30 dosing programs to suit different needs.

## Micro+ MAX Specifications

- Compact size.
- Auto Dosing In multiples of 100g.
- · Optimised stir.
- PLC Control with HMI.
- Level Sensor.
- User-friendly.
- Easy to Maintain.
- Provision for future add-ons IOT for data collection. alerts, predictive analysis, and more.