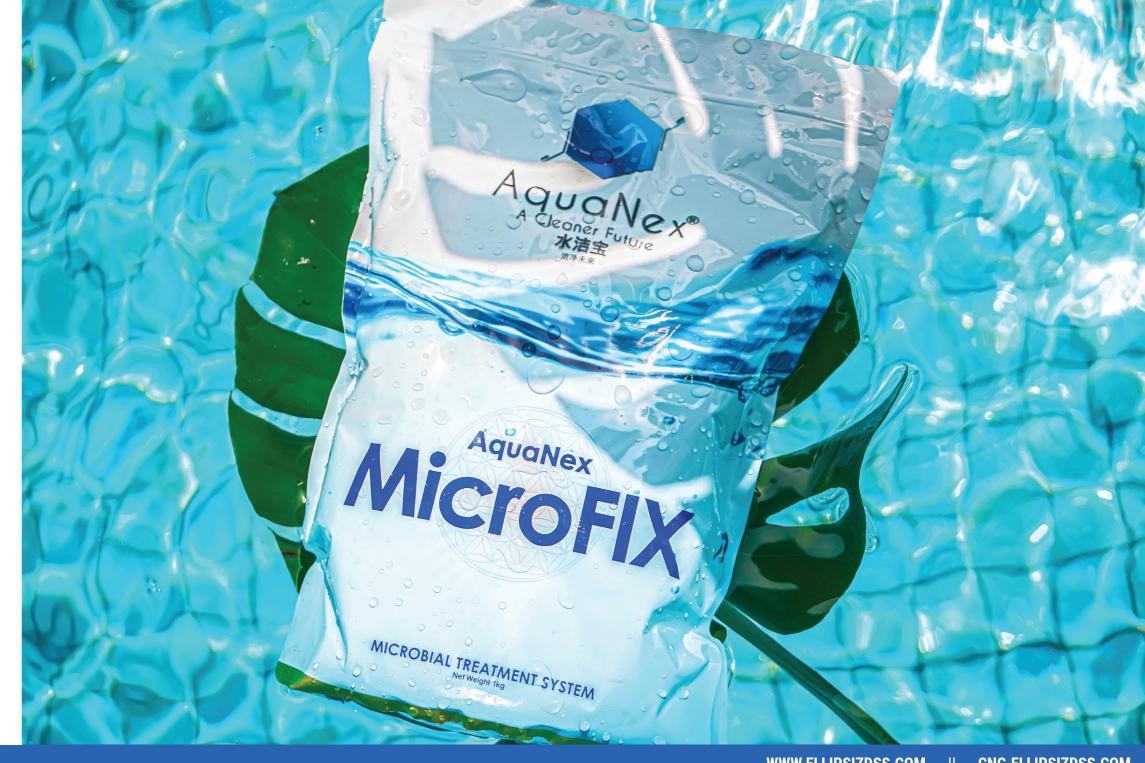

## 03 Kitchen Waste Pipe Cleaners

Our MicroFIX line of customized kitchen waste pipe cleaning solutions are an eco friendly and less destructive means of clearing clogged sewage and kitchen waste pipes in your facility.

A proprietary blend of microbial and other biodegradeable ingredients, MicroFIX works by populating pipes blocked with fat, oil and grease with beneficial bacteria that eat away at the blockages, staying in the pipes and multiplying in the process, becoming even more effective over time.

Our MicroFIX solutions are also provided with an automatic doser to ensure consistent and fuss free maintenance of your facility.