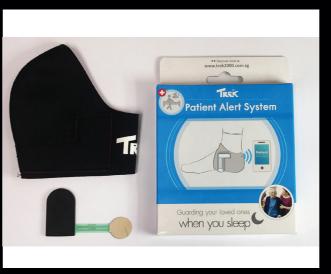

#### O1 Smart Socks

Specially catered to patients suffering dementia, our Patient Alert System allows caregivers to know when patients have fallen or left the area.

- Mobile App Control
- Easy Maintenance
- Ergonomic Design
- Power Saving
- Intelligent Sensors