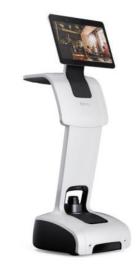

## O1 Autonomous Service Robots

A premium designed, video-oriented, autonomous personal AI assistant robot. The temi can recognise and follow when requested, save preset locations, and navigate flawlessly around your care facility while connecting staff to colleagues, patients, family and various web services.

# temi Personal Robot

#### Features

- Voice Interaction: temi hears, identifies, understands and responds to the user's voice
- Facial recognition supported
- Open to 3rd party apps and customization
- Full SDK Available for 3rd party app development and deployment
- Up to 8 Hours of operation per charge

## ROBOX™ Navigation System

- 2D Mapping
- 3D Localization
- Navigation
- User detection and tracking
- Obstacle avoidance
- Path planning

#### Sensors

- 360 degrees LIDAR
- 2 depth cameras
- RGB camera
- IMU sensor
- 6 Time of Flight linear sensors

### Specifications

- Size (cm.): 100H x 35W x 45D
- Weight: 12 kg
- 13.3" Capacitive multi-touch display
- (1920X1080) IPS LCD 16M colors Touch Capacity
- Display Pixel density: 224 (ppi)
- 340 cd/m2 max brightness (typical)
- Fingerprint-resistant coating
- · Autonomous face tracking screen tilt
- 4 Omni-directional digital mics
- 20W Audio
- 13MP High Resolution Camera
- Autonomous charging- 220V/110V
- Speed: up to 1 m/s
- Custom tires for optimal grip, stability and vibrations management