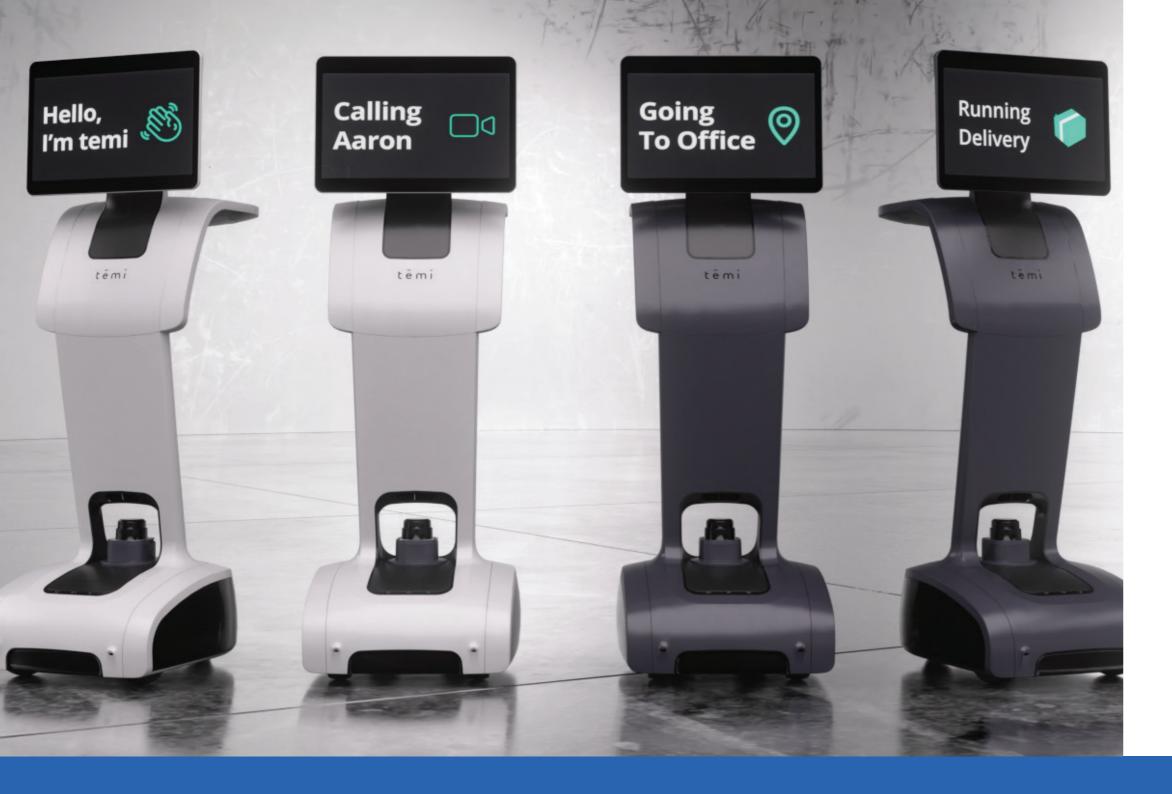

## O1 Autonomous Service Robots

A premium designed, video-oriented, autonomous personal AI assistant robot. The temi can recognise and follow when requested, save preset locations, and navigate flawlessly around your care facility while connecting staff to colleagues, patients, family and various web services.

Monitor, lead and entertain multiple groups of independent and mobile patients around facilities from a single control center.

Deliver care packages, food, documents and other items using temi as a personal caddy around your facility.

# temi Personal Robot

#### Features

- Voice Interaction: temi hears, identifies, understands and responds to the user's voice
- Facial recognition supported
- Open to 3rd party apps and customization
- Full SDK Available for 3rd party app development and deployment
- Up to 8 Hours of operation per charge

## ROBOX™ Navigation System

- 2D Mapping
- 3D Localization
- Navigation
- User detection and tracking
- Obstacle avoidance
- Path planning

#### Sensors

- 360 degrees LIDAR
- 2 depth cameras
- RGB camera
- IMU sensor
- 6 Time of Flight linear sensors

### Specifications

- Size (cm.): 100H x 35W x 45D
- Weight: 12 kg
- 13.3" Capacitive multi-touch display
- (1920X1080) IPS LCD 16M colors Touch Capacity
- Display Pixel density: 224 (ppi)
- 340 cd/m2 max brightness (typical)
- Fingerprint-resistant coating
- · Autonomous face tracking screen tilt
- 4 Omni-directional digital mics
- 20W Audio
- 13MP High Resolution Camera
- Autonomous charging- 220V/110V
- Speed: up to 1 m/s
- Custom tires for optimal grip, stability and vibrations management