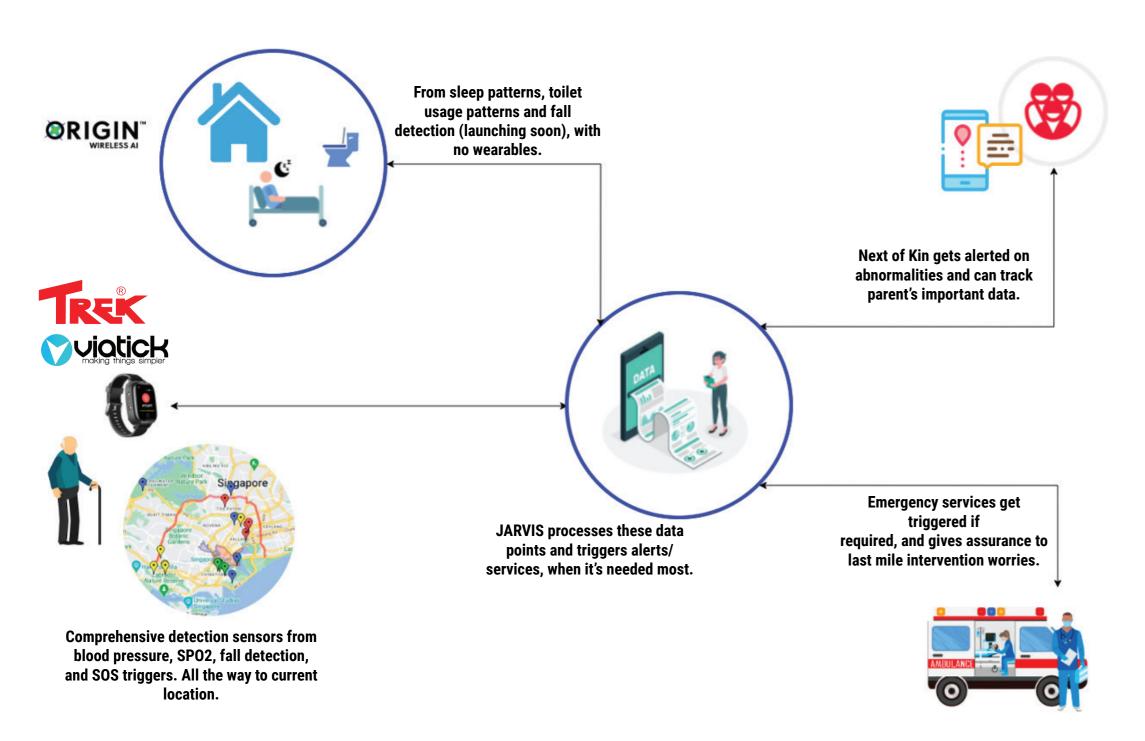

#### 01 What is JARVIS

JARVIS is a singular platform of choice that provides overall assurance about the wellbeing of elderlies, and provide a peace of mind to caregivers and next of kin.

JARVIS provides active tracking of elderly patients within aged care centres, at home, and even outdoors.

It is a system that automates the activation of local emergency services if abnormalities are detected.

#### 02 Indoor/Outdoor Stats

By using a WiFi mesh network at home or in a facility, JARVIS is able to process location and biometric information of elderly patients captured within the area. Through Al learning, JARVIS is able to provide overwatch for:

- Sleeping Patterns
- Toilet Usage
- Presence at home/facility
- Detection of Abnormalities
- Fall Detection

While outdoors, paired wearables collect various data like BPM, blood pressure, SP02, temperature and location to understand a patient's current vitals.

#### 03 Pairing with EMS

JARVIS is able to use data collected from patient vitals in order to process the presence of a fall or abnormal conditions anywhere within a facility, home or outdoors.

With these data points, JARVIS is able to alert Next-of-Kin and/or caregivers to initiate contact with the patient to ascertain their wellbeing.

JARVIS is also able to remotely request the response from local emergency medical services (EMS) with the necessary data if required, giving assurance to last mile intervention worries.