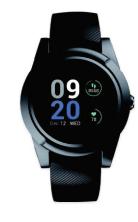

# Vein Smartwatch

This is a multi functional wearable meant to track the well being, location, and activity status of the wearer.

It provides a quick emergency response unit to wearers in duress, and also notifies next of kin readily of such emergencies.

#### Features

- 4G LTE Connectivity
- SOS Button
- · Heart Rate Monitoring
- Beacon Locating
- Step Counter
- Voice Prompts
- Fall Alarm
- Set up Geofences & Alerts
- 4 Locating Technologies (GPS, WiFi, Bluetooth and LBS)
- Reminder Alerts
- Waterproof IPX8
- · Two-way Calling with built in microphone and speaker

#### Specifications

- Dimension: 47.5mm\*16.9mm; Weight: 65g
- Screen: AMOLED
- Backup battery: Rechargeable, 3.7V, 580mAh
- Charging voltage: 5V DC
- Operating Temperature:
  - -20°C to +80°C for working
  - -30°C to +70°C for storage
- Battery life: Up to 48 hours under normal use